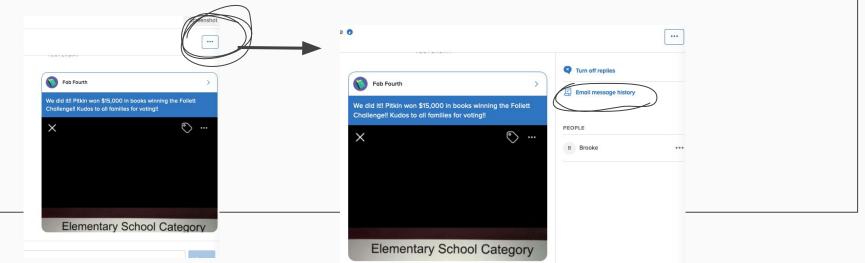

## Message History

You can print out communication history- Remind will send a direct e-mail summarizing communication. Simply click on the 3 horizontal dots to open up the menu. Click on message history to initiate.