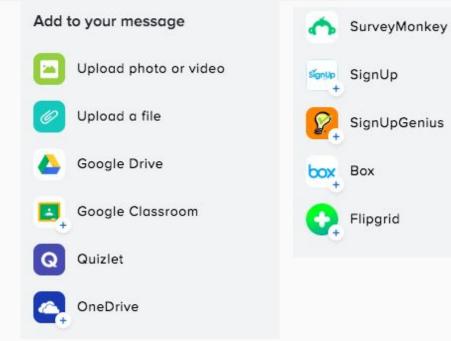

### Things to Share

 Click to Share
 Create Message & Share

| To: 🕥 Fab Fourth  |                    |  |
|-------------------|--------------------|--|
| Type your message |                    |  |
| Translate         |                    |  |
|                   |                    |  |
|                   | Drag and drop here |  |