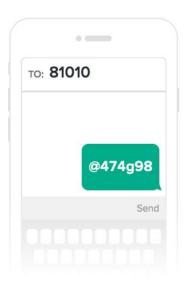

#### Tell people to text @474g98 to the number 81010

They'll receive a welcome text from Remind. If anyone has trouble with 81010, they can try texting @474g98 to (402) 403-6749.