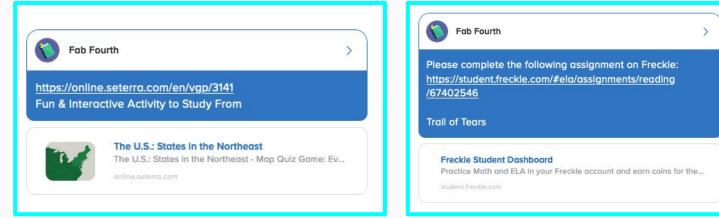

## Things to Share

Click to Share to create a message:
 Sending Distance Learning Assignments

| Math L                    | esson # 1- Fraction Conversions (Mixed to Improper) |
|---------------------------|-----------------------------------------------------|
| nttos://                  | flipgrid.com/d66369be                               |
| States and address of the |                                                     |
|                           | ord: Minnieandellie                                 |
|                           | ord: Minnieandellie                                 |
|                           | HI<br>Check out this Flipgrid!                      |