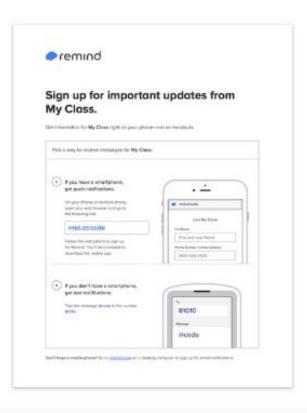

Add people

Students

2. Printable PDF- Easy to send home or

take a screenshot & send through e-mail.

#### PDF instructions on how to join Fab Fourth